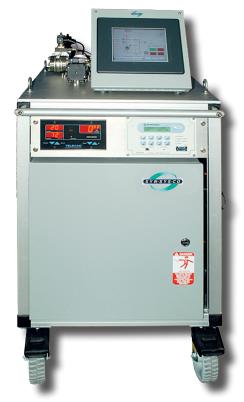

## SynSysCo Turbo Pumping Cart

The SVT-50 Turbo Cart unites industry-leading vacuum components with fully automated one-touch controls to deliver a new premium standard in Mobile Turbo Molecular Vacuum Carts.

## Key Features & Benefits

- Full automated One-Touch Control delivers fully functionality at the touch of a single button.
- Vacuum levels to 1x10<sup>-8</sup> Torr
- Compact, stable and mobile design: (24"x32"x48")
- PLC Controlled with onboard Ethernet compatibility
- Password Protected Manual override control switch
- Performance Trends Tracking, Set Point and Calibration Screens
- Simple 120V AC, single phase power
- Oil-Free

The SVT-50 Turbo Cart is manufactured to the highest standards in the industry, constructed with the following Premium Components:

- Anest Iwata Oil-Free Scroll Vacuum Pump
- Shimadzu Oil-Free Mag Lev Turbo Pump
- Quantum Automation PLC Controls
- TeleVac Cold Cathode High Vacuum Gauge