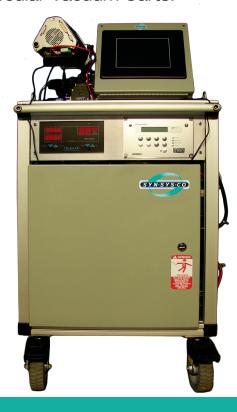

## Residual Gas Analyzer

The SVR-50 Turbo Cart unites Industryleading vacuum components with fully automated one-touch controls to deliver a new premium standard in Mobile Turbo Molecular Vacuum Carts.

## Key Features & Benefits

- Touch Screen Controls
- Oil-Free Scroll Vacuum Technology
- High Sensitivity- Detection of low partial pressures
- Mass range: 1-100, 1-200, or 1-300 amu
- Pfeiffer RGA
- Pirani & Cold Cathode Gauges
- High Mass Scale Stability-less calibration
- On-Board Custom Widescreen Laptop Computer
- High Dynamic Range very high and very low concentrations can be measured simultaneously
- Anest Iwata Oil-Free Scroll Vacuum
- Pfeiffer Turbo Molecular Pump or Shimadzu Turbo Molecular Pump.